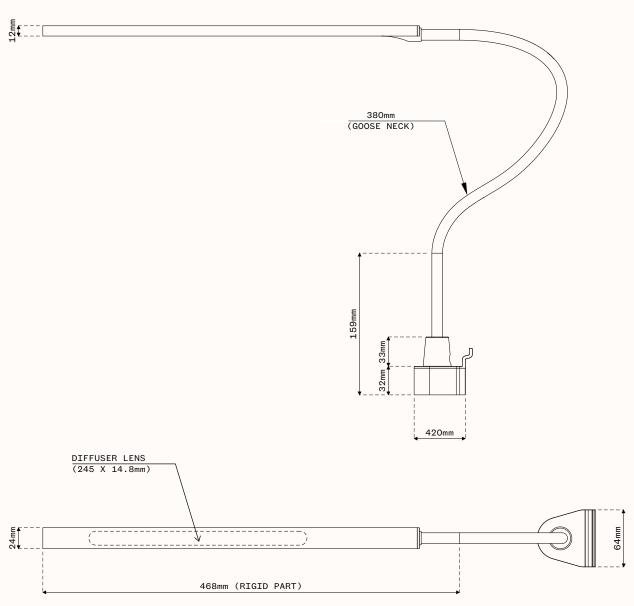

## Dimensions

See user manual for assembly instructions.

FORMING FUNCTION UNIFORM LAMP<sup>01</sup>

# UNIFORM LAMP 01

FLEXIBLE GOOSENECK LAMP

### Technical data

| INTERFACE                 | FLEXIBLE GOOSENECK LAMP                       |
|---------------------------|-----------------------------------------------|
| MOUNTING                  | UNIFORM RAIL                                  |
| LIGHT SOURCE              | INTEGRATED LED - TYPE 2835                    |
| CONTROL TYPE              | тоисн                                         |
| LAMP CONTROLS             | ON/OFF, DIMMER                                |
| AUTO OFF                  | AFTER 4 HOURS                                 |
| LIGHT SOURCE LUMINUS FLOW | 2450 lm (4000°K)                              |
| LIGHT SOURCE EFFICIENCY   | 95 lm/W                                       |
| COLOUR TEMPERATURE (CCT)  | 4000 KELVIN                                   |
| COLOUR RENDERING INDEX    | Ra > 93 CRI                                   |
| USB CHARGER SPECIFICATION | Type A QC2.0                                  |
| USB CHARGER OUTPUT MAX    | 12W                                           |
| USB CHARGER OUTPUT        | 5V 2A / 9V 1.2A / 12V 1A                      |
| MATERIAL                  | ALUMINIUM                                     |
| COLOUR                    | BLACK RAL 9005, GRAY RAL 9006, WHITE RAL 9016 |
| FINSIH                    | мате                                          |
| CERTIFICATIONS            | CE, RoHS                                      |
| •••••                     | ·                                             |