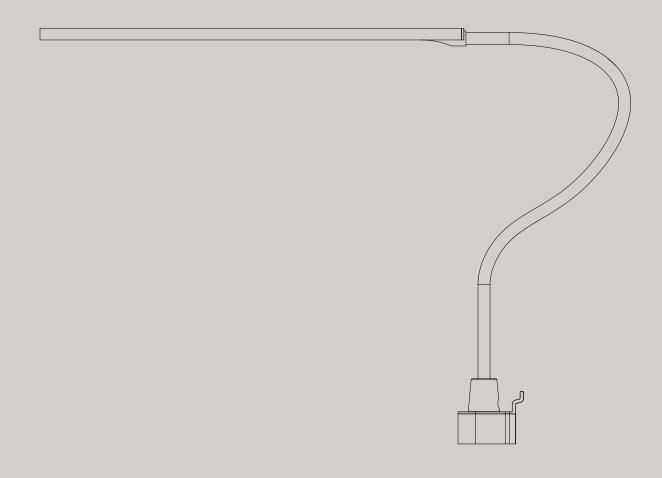

# UNIFORM LAMP 01

FLEXIBLE GOOSENECK LAMP

### Technical data

| INTERFACE                 | FLEXIBLE GOOSENECK LAMP                       |
|---------------------------|-----------------------------------------------|
| MOUNTING                  | UNIFORM RAIL                                  |
| LIGHT SOURCE              | INTEGRATED LED - TYPE 2835                    |
| CONTROL TYPE              | тоисн                                         |
| LAMP CONTROLS             | ON/OFF, DIMMER                                |
| AUTO OFF                  | AFTER 4 HOURS                                 |
| LIGHT SOURCE LUMINUS FLOW | 2450 lm (4000°K)                              |
| LIGHT SOURCE EFFICIENCY   | 95 lm/W                                       |
| COLOUR TEMPERATURE (CCT)  | 4000 KELVIN                                   |
| COLOUR RENDERING INDEX    | Ra > 93 CRI                                   |
| USB CHARGER SPECIFICATION | Type A QC2.0                                  |
| USB CHARGER OUTPUT MAX    | 12W                                           |
| USB CHARGER OUTPUT        | 5V 2A / 9V 1.2A / 12V 1A                      |
| MATERIAL                  | ALUMINIUM                                     |
| COLOUR                    | BLACK RAL 9005, GRAY RAL 9006, WHITE RAL 9016 |
| FINSIH                    | мате                                          |
| CERTIFICATIONS            | CE, RoHS                                      |
| •••••                     | ·                                             |