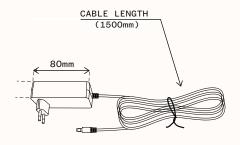

### Technical data

| INTERFACE                 | FLEXIBLE GOOSENECK LAMP                       |
|---------------------------|-----------------------------------------------|
| MOUNTING                  | UNIFORM RAIL                                  |
| LIGHT SOURCE              | INTEGRATED LED - TYPE 2835                    |
| CONTROL TYPE              | тоисн                                         |
| LAMP CONTROLS             | ON/OFF, DIMMER                                |
| AUTO OFF                  | AFTER 4 HOURS                                 |
| LIGHT SOURCE LUMINUS FLOW | 2450 lm (4000°K)                              |
| LIGHT SOURCE EFFICIENCY   | 95 lm/W                                       |
| COLOUR TEMPERATURE (CCT)  | 4000 KELVIN                                   |
| COLOUR RENDERING INDEX    | Ra > 93 CRI                                   |
| USB CHARGER SPECIFICATION | Type A QC2.0                                  |
| USB CHARGER OUTPUT MAX    | 12W                                           |
| USB CHARGER OUTPUT        | 5V 2A / 9V 1.2A / 12V 1A                      |
| MATERIAL                  | ALUMINIUM                                     |
| COLOUR                    | BLACK RAL 9005, GRAY RAL 9006, WHITE RAL 9016 |
| FINSIH                    | мате                                          |
| CERTIFICATIONS            | CE, RoHS                                      |
| •••••                     | ·                                             |